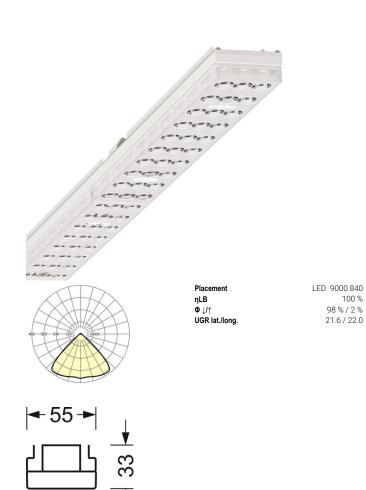

# **MECHANICS**

| Housing colour Dimensions LxWxH/DxH Weight (net) Type of installation |         |                                   | traffic white RAL 9016 |  |
|-----------------------------------------------------------------------|---------|-----------------------------------|------------------------|--|
|                                                                       |         |                                   | 1531 x 55 x 33 mm      |  |
|                                                                       |         | 1.9 kg                            |                        |  |
|                                                                       |         | Mounting rail system installation |                        |  |
| Dimension                                                             | ns      |                                   |                        |  |
| L                                                                     | 1531 mm | Length                            |                        |  |
| В                                                                     | 55 mm   | Width                             |                        |  |
| н                                                                     | 33 mm   | Height                            |                        |  |